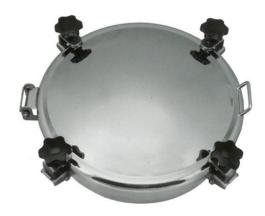

## Round External Doors - Multi Hand Wheels, with Hinge

## P06-D20

Description: Upper manhole outwardly opening.

Access: 200-1600mm

Material: Stainless steel AISI 304 /AISI 316/L

Finish: Polished Cover / 2B frame

Nylon Handwheel

Working Pressure: -0.5 - +00.1 see below