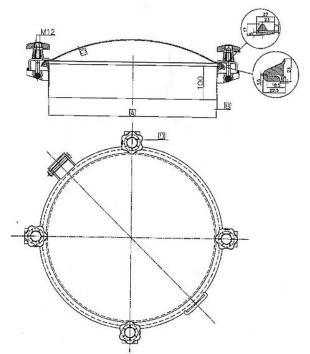

## P06-D20

Description: Upper manhole outwardly opening.

Access: 200-1600mm

Material: Stainless steel AISI 304 /AISI 316/L

Finish: Polished Cover / 2B frame

Nylon Handwheel

Working Pressure: -0.5 - +00.1 see below

| Α        | 200       | 300       | 420       | 460       | 500       | 600       | 700       | 800       | 900       | 1000      | 1200      | 1400      | 1500      | 1600      |
|----------|-----------|-----------|-----------|-----------|-----------|-----------|-----------|-----------|-----------|-----------|-----------|-----------|-----------|-----------|
| В        | 2.5       | 2.5       | 2.5       | 2.5       | 2.5       | 2.5       | 3         | 3         | 3         | 3         | 3         | 3         | 3         | 3         |
| С        | 2         | 2         | 2.5       | 2.5       | 2.5       | 2.5       | 3         | 3         | 3         | 3         | 3         | 3         | 3         | 3         |
| D        | 3         | 4         | 4         | 4         | 4         | 5         | 6         | 8         | 8         | 10        | 10        | 12        | 14        | 16        |
| Pressure | -0.5/+0.5 | -0.5/+0.4 | -0.5/+0.2 | -0.5/+0.1 | -0.5/+0.1 | -0.5/+0.1 | -0.5/+0.1 | -0.5/+0.1 | -0.5/+0.1 | -0.5/+0.1 | -0.5/+0.1 | -0.5/+0.1 | -0.5/+0.1 | -0.5/+0.1 |