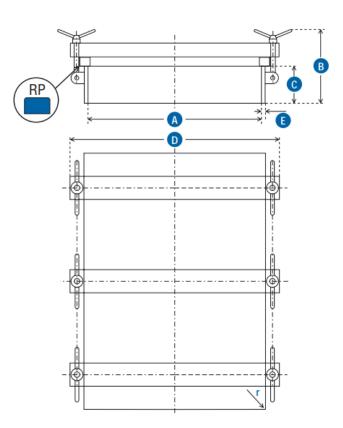

## **Rectangular Doors**

| Code             |              |
|------------------|--------------|
| A                | 800 x 1000mm |
| В                | 155mm        |
| С                | 80mm         |
| D                | 613mm        |
| E                | 8mm          |
| Working Pressure | 0.8 Bar      |
| Weight           | 82Kg         |