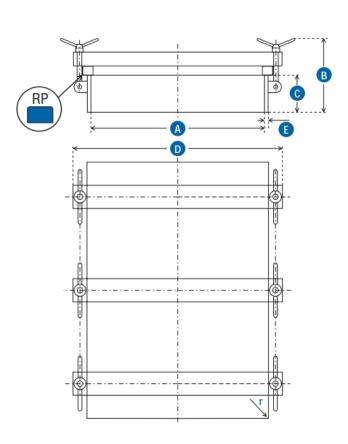

## **Rectangular Doors**

P23-680

| Code             |             |
|------------------|-------------|
| А                | 600 x 800mm |
| В                | 141mm       |
| С                | 80mm        |
| D                | 530mm       |
| E                | 8mm         |
| Working Pressure | 0.8 Bar     |
| Weight           | 54Kg        |