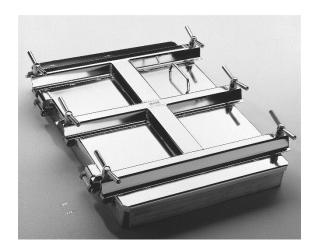

## **Rectangular Doors**

P23-680

| Code             |             |
|------------------|-------------|
| А                | 600 x 800mm |
| В                | 141mm       |
| С                | 80mm        |
| D                | 530mm       |
| E                | 8mm         |
| Working Pressure | 0.8 Bar     |
| Weight           | 54Kg        |