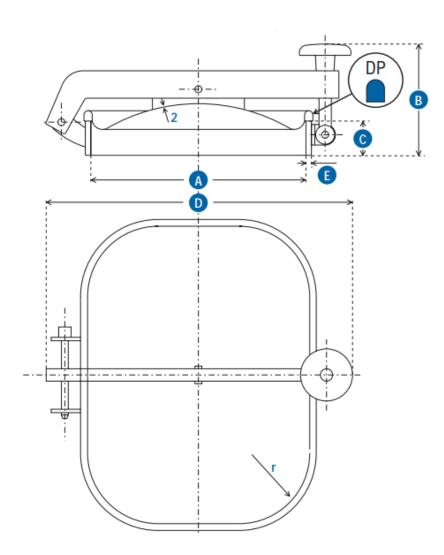

## **Rectangular Doors**

P23-307

P23-308 / P23-312

| Code    | Α         | В   | С  | D   | E | r  | PS  | )BAR( | KG |
|---------|-----------|-----|----|-----|---|----|-----|-------|----|
| P23-307 | 314 x 424 | 163 | 60 | 446 | 8 | 98 | 0.3 | 0.2   | 10 |
| P23-308 | 424 x 314 | 172 | 60 | 557 | 8 | 98 | 0.3 | 0.2   | 10 |
| P23-212 | 534 x 410 | 200 | 60 | 683 | 8 | 98 | 0.3 | 0.5   | 16 |