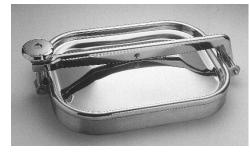

## **Rectangular Doors**

P23-307

P23-308 / P23-312

| Code    | Α         | В   | С  | D   | E | r  | PS  | )BAR( | KG |
|---------|-----------|-----|----|-----|---|----|-----|-------|----|
| P23-307 | 314 x 424 | 163 | 60 | 446 | 8 | 98 | 0.3 | 0.2   | 10 |
| P23-308 | 424 x 314 | 172 | 60 | 557 | 8 | 98 | 0.3 | 0.2   | 10 |
| P23-212 | 534 x 410 | 200 | 60 | 683 | 8 | 98 | 0.3 | 0.5   | 16 |