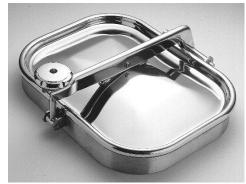

## **Rectangular Doors**

P23-307

P23-308 / P23-312

| Code    | Α         | В   | С  | D   | E | r  | PS  | )BAR( | KG |
|---------|-----------|-----|----|-----|---|----|-----|-------|----|
| P23-307 | 314 x 424 | 163 | 60 | 446 | 8 | 98 | 0.3 | 0.2   | 10 |
| P23-308 | 424 x 314 | 172 | 60 | 557 | 8 | 98 | 0.3 | 0.2   | 10 |
| P23-212 | 534 x 410 | 200 | 60 | 683 | 8 | 98 | 0.3 | 0.5   | 16 |