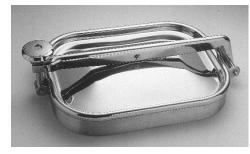

## **Rectangular Doors**

P23-307

P23-308 / P23-312

| Code    | А         | В   | С  | D   | E | r  | PS  | )BAR( | KG |
|---------|-----------|-----|----|-----|---|----|-----|-------|----|
| P23-307 | 314 x 424 | 163 | 60 | 446 | 8 | 98 | 0.3 | 0.2   | 10 |
| P23-308 | 424 x 314 | 172 | 60 | 557 | 8 | 98 | 0.3 | 0.2   | 10 |
| P23-212 | 534 x 410 | 200 | 60 | 683 | 8 | 98 | 0.3 | 0.5   | 16 |