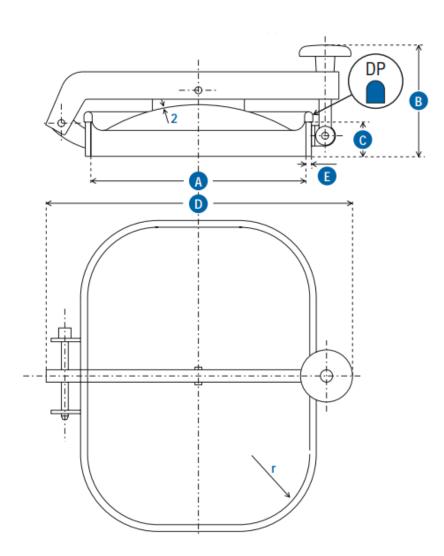

## **Rectangular Doors**

P23-307

P23-308 / P23-312

| Code    | А         | В   | С  | D   | E | r  | PS  | )BAR( | KG |
|---------|-----------|-----|----|-----|---|----|-----|-------|----|
| P23-307 | 314 x 424 | 163 | 60 | 446 | 8 | 98 | 0.3 | 0.2   | 10 |
| P23-308 | 424 x 314 | 172 | 60 | 557 | 8 | 98 | 0.3 | 0.2   | 10 |
| P23-212 | 534 x 410 | 200 | 60 | 683 | 8 | 98 | 0.3 | 0.5   | 16 |