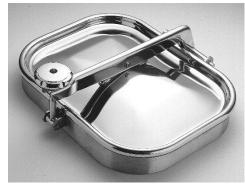

## **Rectangular Doors**

P23-307

P23-308 / P23-312

| Code    | А         | В   | С  | D   | E | r  | PS  | )BAR( | KG |
|---------|-----------|-----|----|-----|---|----|-----|-------|----|
| P23-307 | 314 x 424 | 163 | 60 | 446 | 8 | 98 | 0.3 | 0.2   | 10 |
| P23-308 | 424 x 314 | 172 | 60 | 557 | 8 | 98 | 0.3 | 0.2   | 10 |
| P23-212 | 534 x 410 | 200 | 60 | 683 | 8 | 98 | 0.3 | 0.5   | 16 |