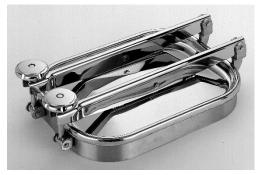

## P23-211

P23-210

P23-211

| Code    | Α         | В  | С  | D   | E | r  | PS  | )BAR( | KG |
|---------|-----------|----|----|-----|---|----|-----|-------|----|
| P23-210 | 314 x 424 | 67 | 60 | 427 | 8 | 98 | 0.8 | 0.2   | 11 |
| P23-211 | 424 x 314 | 67 | 60 | 432 | 8 | 98 | 0.6 | 0.2   | 13 |