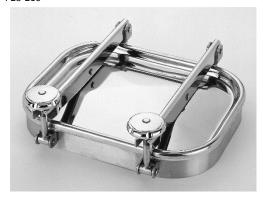

## P23-211

P23-210

P23-211

| Code    | Α         | В  | С  | D   | E | r  | PS  | )BAR( | KG |
|---------|-----------|----|----|-----|---|----|-----|-------|----|
| P23-210 | 314 x 424 | 67 | 60 | 427 | 8 | 98 | 0.8 | 0.2   | 11 |
| P23-211 | 424 x 314 | 67 | 60 | 432 | 8 | 98 | 0.6 | 0.2   | 13 |