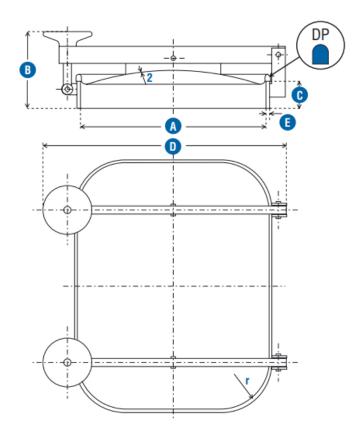

## P23-211

P23-210

P23-211

| Code    | Α         | В  | С  | D   | E | r  | PS  | )BAR( | KG |
|---------|-----------|----|----|-----|---|----|-----|-------|----|
| P23-210 | 314 x 424 | 67 | 60 | 427 | 8 | 98 | 0.8 | 0.2   | 11 |
| P23-211 | 424 x 314 | 67 | 60 | 432 | 8 | 98 | 0.6 | 0.2   | 13 |