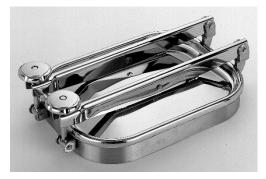

## P23-211

| Code    | Α         | В  | С  | D   | E | r  | PS  | )BAR( | KG |
|---------|-----------|----|----|-----|---|----|-----|-------|----|
| P23-210 | 314 x 424 | 67 | 60 | 427 | 8 | 98 | 0.8 | 0.2   | 11 |
| P23-211 | 424 x 314 | 67 | 60 | 432 | 8 | 98 | 0.6 | 0.2   | 13 |