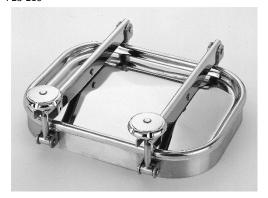

**Product Datasheet** 

## **Rectangular Doors**

## P23-210

P23-210



## P23-211





| Code    | Α         | В  | С  | D   | E | r  | PS  | )BAR( | KG |
|---------|-----------|----|----|-----|---|----|-----|-------|----|
| P23-210 | 314 x 424 | 67 | 60 | 427 | 8 | 98 | 0.8 | 0.2   | 11 |
| P23-211 | 424 x 314 | 67 | 60 | 432 | 8 | 98 | 0.6 | 0.2   | 13 |

This Data Sheet refers to the material as supplied. The information contained herein is given in good faith, but no liability will be accepted by the Company in relation to same. We reserve the right to change the details given on this Data Sheet as additional information is acquired. Customers requiring the latest version of this Data Sheet should contact our sales department.