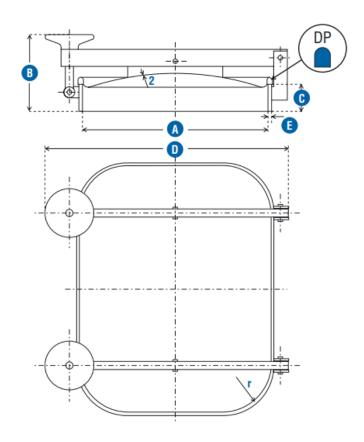

## P23-211

| Code    | Α         | В  | С  | D   | E | r  | PS  | )BAR( | KG |
|---------|-----------|----|----|-----|---|----|-----|-------|----|
| P23-210 | 314 x 424 | 67 | 60 | 427 | 8 | 98 | 0.8 | 0.2   | 11 |
| P23-211 | 424 x 314 | 67 | 60 | 432 | 8 | 98 | 0.6 | 0.2   | 13 |