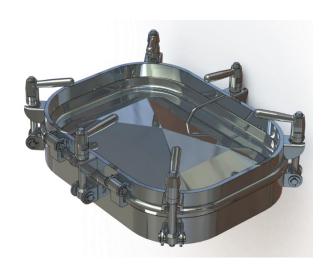

## **Rectangular Doors**

P23-201

P23-201/P23-202/P23-203/P23-204

| Code    | Α         | В   | С  | D   | E | r  | PS  | )BAR( | KG |
|---------|-----------|-----|----|-----|---|----|-----|-------|----|
| P23-201 | 314 x 424 | 155 | 60 | 402 | 8 | 98 | 1.6 | 0.2   | 13 |
| P23-202 | 424 x 314 | 155 | 60 | 480 | 8 | 98 | 1.6 | 0.2   | 13 |
| P23-203 | 410 x 534 | 155 | 60 | 498 | 8 | 98 | 1.2 | 0.1   | 18 |
| P23-204 | 534 x 410 | 155 | 60 | 590 | 8 | 98 | 1.2 | 0.1   | 18 |