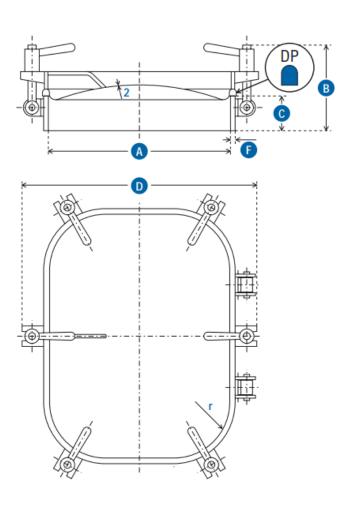

## **Rectangular Doors**

P23-201

P23-201/P23-202/P23-203/P23-204

| Code    | Α         | В   | С  | D   | E | r  | PS  | )BAR( | KG |
|---------|-----------|-----|----|-----|---|----|-----|-------|----|
| P23-201 | 314 x 424 | 155 | 60 | 402 | 8 | 98 | 1.6 | 0.2   | 13 |
| P23-202 | 424 x 314 | 155 | 60 | 480 | 8 | 98 | 1.6 | 0.2   | 13 |
| P23-203 | 410 x 534 | 155 | 60 | 498 | 8 | 98 | 1.2 | 0.1   | 18 |
| P23-204 | 534 x 410 | 155 | 60 | 590 | 8 | 98 | 1.2 | 0.1   | 18 |