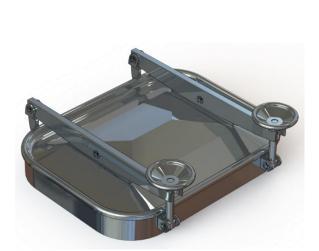

## **Rectangular Doors**

P23-111 / P23-113

| Code    | Α         | В   | С  | D   | E | r  | )BAR( | KG |
|---------|-----------|-----|----|-----|---|----|-------|----|
| P23-111 | 410 x 534 | 156 | 60 | 537 | 8 | 98 | 0.5   | 18 |
| P23-113 | 534 x 410 | 156 | 60 | 537 | 8 | 98 | 0.5   | 20 |