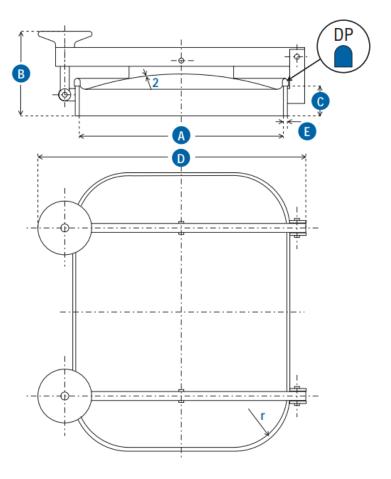

## **Rectangular Doors**

P23-111 / P23-113

| Code    | Α         | В   | С  | D   | E | r  | )BAR( | KG |
|---------|-----------|-----|----|-----|---|----|-------|----|
| P23-111 | 410 x 534 | 156 | 60 | 537 | 8 | 98 | 0.5   | 18 |
| P23-113 | 534 x 410 | 156 | 60 | 537 | 8 | 98 | 0.5   | 20 |