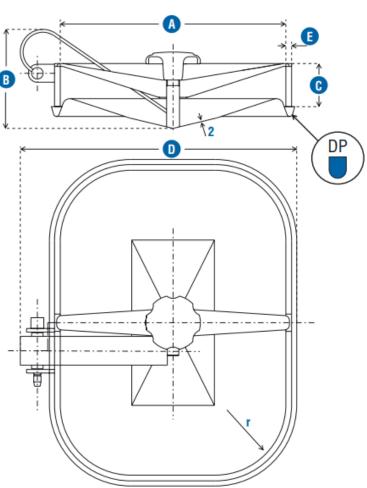

## P13-409

| Code             |             |
|------------------|-------------|
| А                | 410 x 534mm |
| В                | 141mm       |
| С                | 60mm        |
| D                | 530mm       |
| E                | 8mm         |
| r                | 98mm        |
| Working Pressure | 1.0 Bar     |